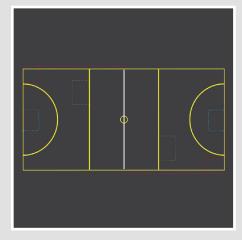

Netball Court

30m x 15m SP001 Basketball Court

30m x 15m SP003 Basketball Court Option 2

30m x 15m SP066

Football Court

30m x 15m SP002 Tennis Court

24m x 11m SP005 Multi-Court

30m x 15m SP014