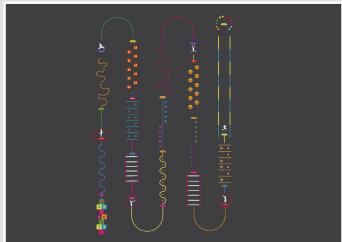

### Trails

Adventure Trail

60m ΔT013 Safari Trai

60m AT017

Sooce Troil

60m ΔT01 Under The Sea Trai

60m AT01

We understand one size doesn't always fit all, so it's your time to be creative! Choose your sections to build your own custom trail.

\*each section is 6m long, which includes 1m of line before and after the station, except for the sprint which is 8m long.

Solid Hopscotch

2.1m x 0.6m / 2.8m x 0.8m HP001 / HP015 Ηορ

6m BY002 Hands Down

6m BY003

Skin

6m BY00 Balance

6m BY005 Hurdles

6m BY006

Jump 6m BY007 Sprint 8m BY008

Crocodile Pit 6m BY010

Sharks

6m BY011 3.3m x 1.1m GA011 6m

Giraffe Hopscotch

3.5m x 1m BY013

Space Balance

6m BY014 Space Hurdles

6m BY015

Rocket Hopscotch

3m x 1.4m HP007 Crab Side Step

6m BY016 Turtle Hoc

6m BY017

Frog Hop

6m BY018

Branch Hurdles

6m BY019 Fire Jump

Butterfly Balance

6m

Solid Active Spot

1m SP027 Trail Wording Pad

600mm x 200mm BY022

Sports playground markings are an excellent way to encourage children to be active, as well as to develop individual skillsets and teamwork for team-based sports. Ask us about multi-courts to combine difference sports markings.