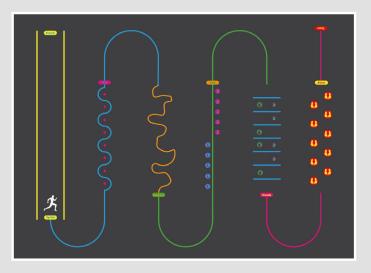

5m x 2m NU036

Our thermoplastic playground trail markings are great for developing fitness skills and attributes. Plus, the fun and engaging designs help to encourage children's imaginations and creativity! All our trails can be designed and installed to fit your available space.

### Trails

Short Active Trail

30m

Mini Trai

20m AT012

Fun Trail

30m

Nature Trail

25m AT01

### Trails

Adventure Trail

60m ΔT013 Safari Trai

60m AT017

Sooce Troil

60m ΔT01 Under The Sea Trai

60m AT01

We understand one size doesn't always fit all, so it's your time to be creative! Choose your sections to build your own custom trail.