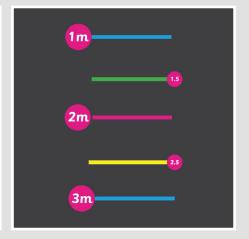

# **Targets**

Solid Target with Throw Lines 5.5m x 2.5m 1-25 Solid Target

Small Solid Target

2-Way Solid Target

2.4m TA009 1-20 Outline Target

2.5m TA003 Throw Lines

2m TA010

Our thermoplastic hopscotch playground games help children to improve physical fitness as well as numeracy and co-ordination skills. They incorporate the perfect blend of fun, exercise, and education, providing an enjoyable and productive outdoor learning experience.