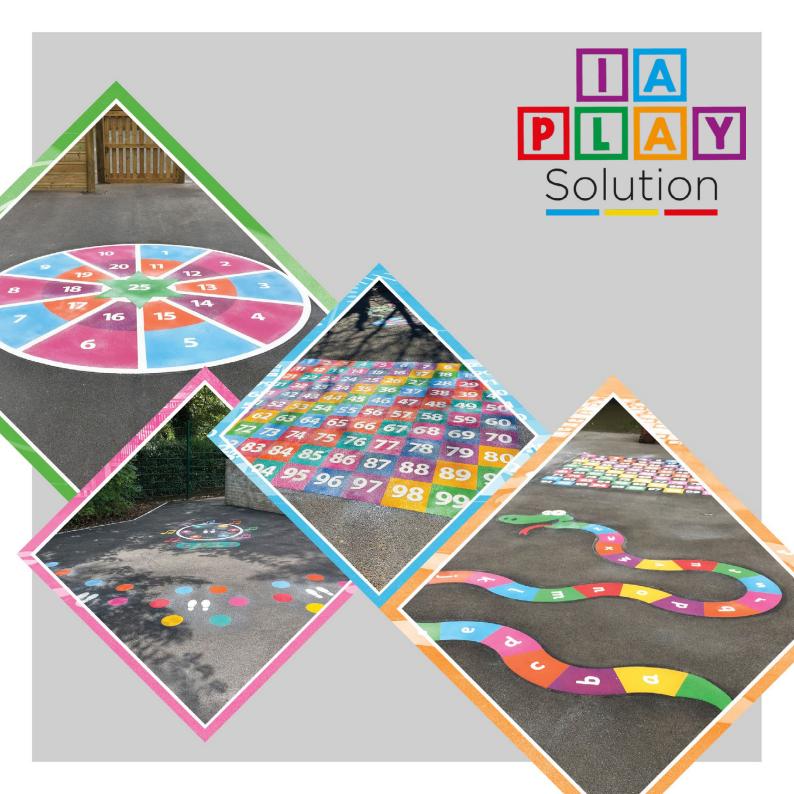

- 04 Letters
- 08 Educational
- 16 Fun Games
- 20 Footprints
- 24 Targets
- 28 Hopscotch
- 32 Mazes

- 34 Numbers
- 40 Trails
- 44 Build Your Own Trail
- 50 Sports
- 58 Sports Coating
- 64 Roadways
- 70 Mile a Day