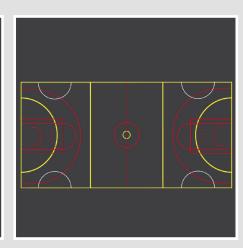

Netball Court

30m x 15m SP001 Basketball Court

30m x 15m SP003 Basketball Court Option 2

30m x 15m SP066

Football Court

30m x 15m SP002 Tennis Court

24m x 11m SP005 Multi-Court

30m x 15m SP014