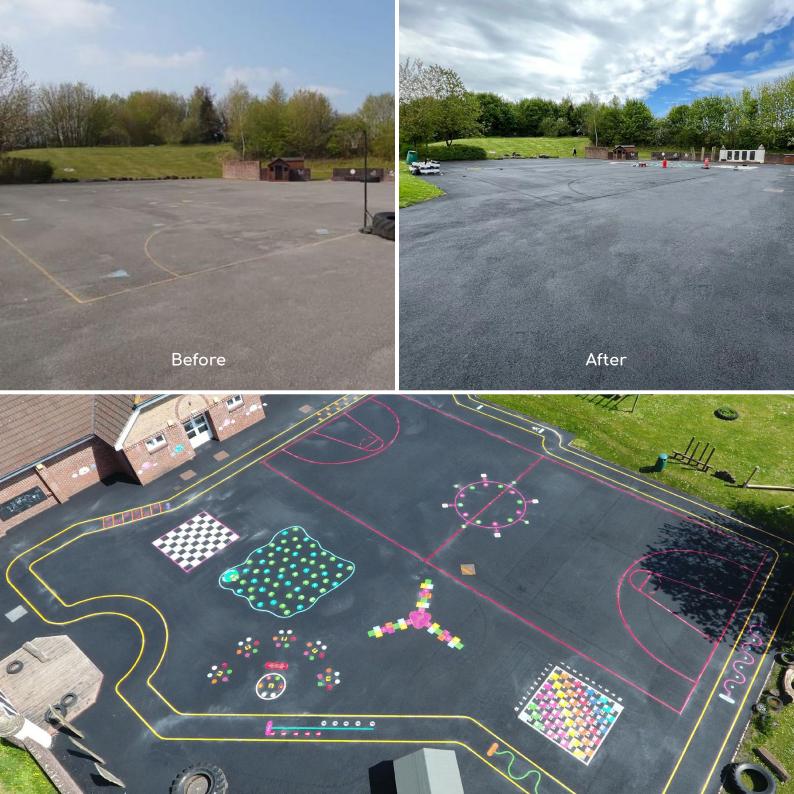

# Tarmac Restorer

When your old tarmac is looking tired, but budget doesn't allow for resurfacing, we have the perfect solution to deliver the same new look. Our high-performance Tarmac Restorer can be applied to your playground, completely refreshing the appearance, reinstating the deep, black colour.

The restorer is coated onto the surface with roller brushes and once dry, our thermoplastic markings can be installed over the top. Together with our bright designs, our Tarmac Restorer recreates the feeling of a brand new playground. What's more, it provides long term protection against common spills and weed growth, meaning further tarmac repair needs are reduced.