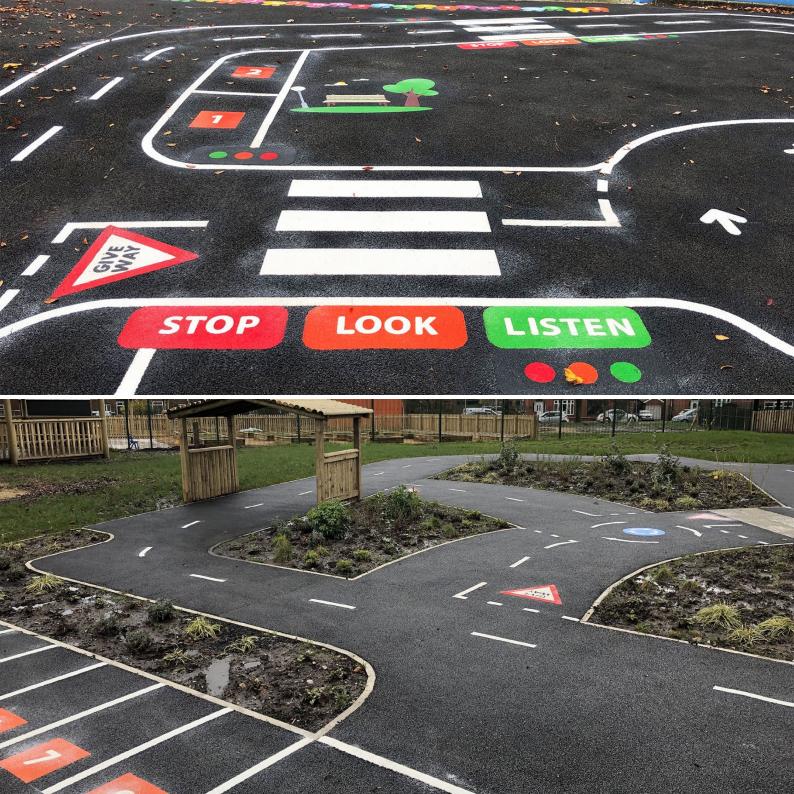

Our thermoplastic roadways offer the perfect opportunity for children to develop their understanding of the importance of road safety awareness. We can create anything from a cycle track to a roadway with engaging imagery including buildings, road signs and zebra crossings.

#### Fun & Active Roadway

16.5m x 8.5m RD024 Roadway with Extras

10m x 7m RD001

One Way Roadway

Custor RD020 Two Woy Roodway

Custor RD027

### Roadways

Traffic Lights

60cm x 25cm

One Way

60cm x 40cm RD004 No Entry

50cm RD005

Stoo

50cm

Roundabout

50cm

Give Way

50cm

### Roadways

Zebra Crossing

1m RD015

Parking Bay with Numbers

1m x 0.5m

Parking Bays

1m x 0.5 RD018

Stop Look Listen

2m x 0.25m

Crossing Characters

2m x 0.9m RD017 Gorgoe

1.25m

### Roadways

Park

1.25m RD009 Shop

1.25m RD010 School

1.25m RD011

Fire Station

1.25m RD030 Hospital

1.25m