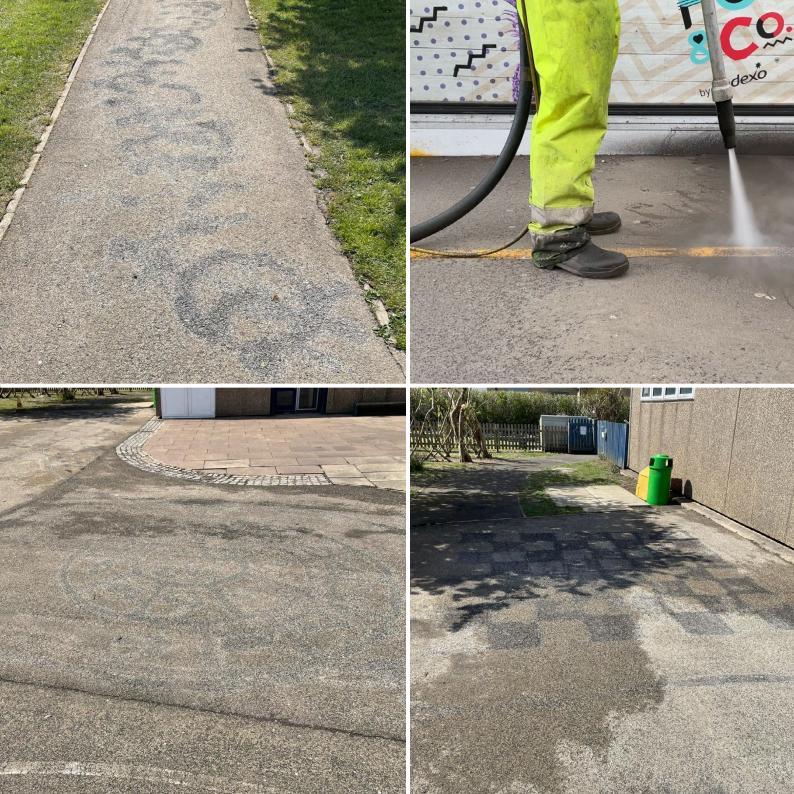

# Removals

If you have old markings that you'd like removed, take advantage of our Playground Marking Removals service. There are different methods we can use, and our knowledgeable team will be able to advise you on which is most suitable to use on your playground.

#### Vapour blasting

Our most effective method for removing playground markings is vapour blasting. A specially formulated abrasive media is mixed with a small amount of water, pressurised in a pressure pot, and blasted through a nozzle mixed with compressed air.

This process ensures minimal airborne dust as each piece of media, approx. 1mm wide, is encapsulated by the water. Whilst this is not the fastest or cheapest method of removing markings, it does so with minimal damage to the surface, best preparing the ground for new markings.

Our state-of-the-art removals machine allows us to deliver a high-quality service. Being very mobile, it's easy to get into most areas. Plus, its vapour blasting nozzle is extremely precise at only 2-3cm wide, which means damage caused to the surrounding surface can be completely avoided.

Whilst you will be able to faintly see where the old markings were, this technique leaves a lot less scarring than alternative methods such as hydro blasting and sand jetting.

Our removals are often completed at a weekend in order to minimise disruption at the playground. What's more, as part of the clean-up operation, we will either use a road sweeper or jet wash to make sure the playground is left in a tidy condition, at no extra cost.