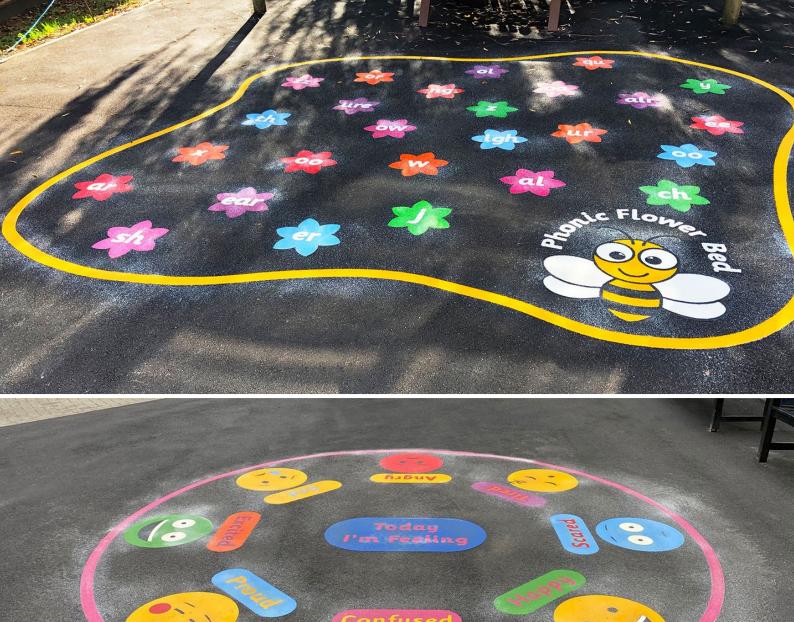

#### Learning Clock

3.3m

Roman Numerals Clock

3.3m FD043

**Phonics Pond** 

Small ED006

Large ED021

Phonics Flower Bed