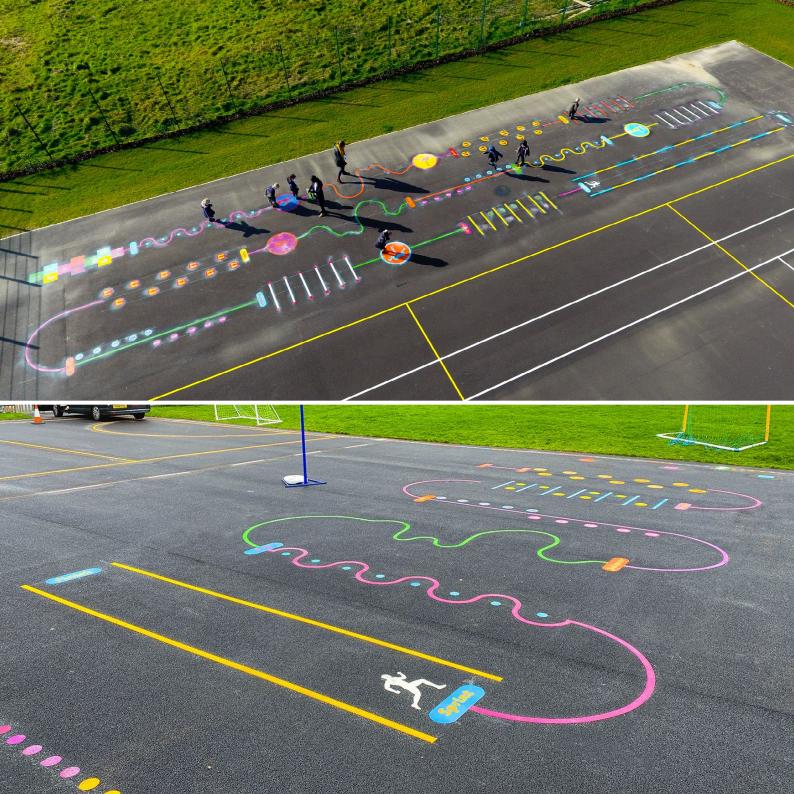

5m x 2m NU036

Our thermoplastic playground trail markings are great for developing fitness skills and attributes. Plus, the fun and engaging designs help to encourage children's imaginations and creativity! All our trails can be designed and installed to fit your available space.

### Trails

Short Active Trail

30m

Mini Trai

20m AT012

Fun Trail

30m

Nature Trail

### Trails

Adventure Trail

60m ΔT013 Safari Trai

60m AT017

Sooce Troil

60m ΔT01 Under The Sea Trai

60m AT01

We understand one size doesn't always fit all, so it's your time to be creative! Choose your sections to build your own custom trail.