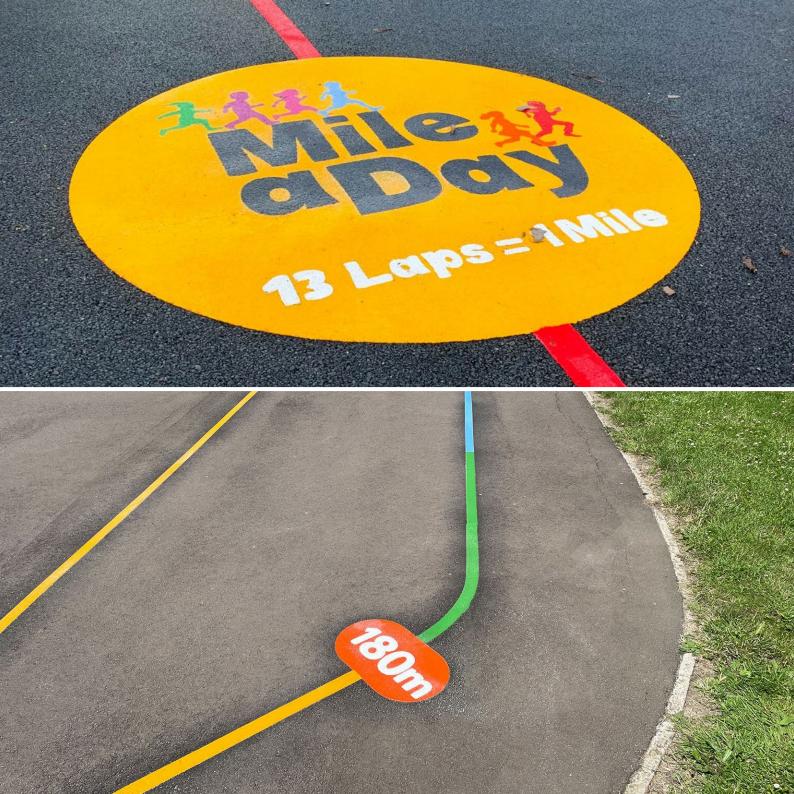

Police Station

1.25m

Mile a Day

We're passionate about improving outdoor areas to increase activity in children, helping to fight childhood obesity. Walking, running, or jogging a mile a day will take less than 20 minutes! Plus, it helps to improve fitness and make children more aware of their health. That's why our Mile a Day playground marking is perfect for any school wanting to encourage those first steps.

### Mile a Day

#### Mile a Day Logo

JW 1

#### Mile a Day Dots

5 Per Metre DM006

#### Mile a Day Footprints

1 Pair Per Metre

#### **Marker Points**

600mm x 200mn