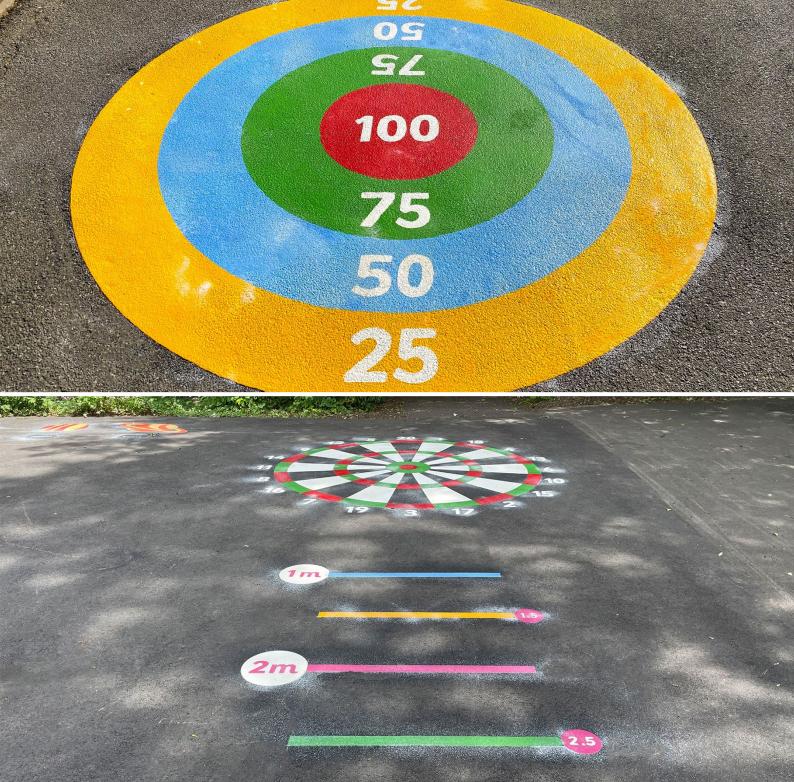

# **Targets**

Hand-eye coordination is an important part of any child's development and isn't reserved purely for sport and competitive environments. Our target games are designed to improve these skills so that they can be applied in other areas. The bright and vibrant colours used in these targets increase children's enjoyment and engagement.

# Targets

4 Way Outline Target

10m TA002 4 Way Solid Target

Maths Target

5.5m x 3m T4008

# **Targets**

Solid Target with Throw Lines 5.5m x 2.5m 1-25 Solid Target

Small Solid Target

2-Way Solid Target

2.4m TA009 1-20 Outline Target

2.5m TA003 Throw Lines

2m TA010

Our thermoplastic hopscotch playground games help children to improve physical fitness as well as numeracy and co-ordination skills. They incorporate the perfect blend of fun, exercise, and education, providing an enjoyable and productive outdoor learning experience.