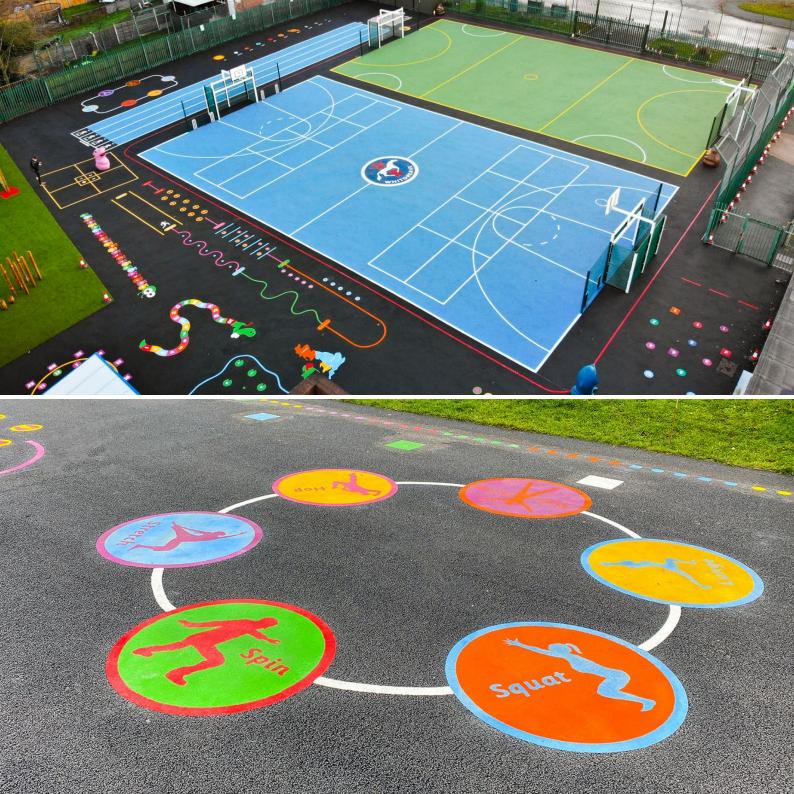

1m SP027 Trail Wording Pad

600mm x 200mm BY022

Sports playground markings are an excellent way to encourage children to be active, as well as to develop individual skillsets and teamwork for team-based sports. Ask us about multi-courts to combine difference sports markings.

Netball Court

30m x 15m SP001 Basketball Court

30m x 15m SP003 Basketball Court Option 2

30m x 15m SP066

Football Court

30m x 15m SP002 Tennis Court

24m x 11m SP005 Multi-Court

30m x 15m SP014

Capture the Flag

With Netball Court SP034

Without Netball Court

Vithout Netball Cour SP037 Cricket Crease

2m x 1n SP015 **Cricket Practice** 

11.5m x 2m SP020

Solid Active Spot Circuit

5m SP032 Outline Active Spot Circuit

5m SP061 Bleep Test

/m x 6n <u>S</u>P012

Solid Jump Game

3.3m x 1.1m GA012 Jump Game

3.3m x 1.1m GA011 Long Jump

6m x 1m SP011

Running Track

25m x 4m SP013 Bowling Alley