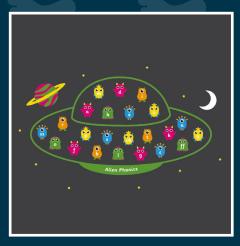

## Phonics

Learning phonics has never been more fun! Our vibrant phonics playground markings make mastering letters and sounds an interactive adventure.

Designed for Phase 2 and 3 learners, these engaging designs help primary school children develop essential reading skills while enjoying active outdoor play. Perfect for all ages and abilities.

#### Small = Phase 2 Large = Phase 2 & 3 Other phases available on request

## Phonics

| Alien Phonics | Small<br>ED045 |
|---------------|----------------|
|               |                |
|               | Loron          |

ED046

| Elephant Phonics    | Small<br>ED048 |
|---------------------|----------------|
|                     | Large          |
| 4.3m x 3m / 5m x 4m | ED047          |