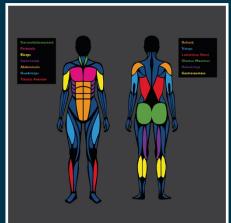

Learning Languages

7m x 1.5m

World Map with Oceans

6m x 3m GS022 World Map with Oceans with background

6m x 3m GS023

Skeleton

4m x 2.5m

Muscular System