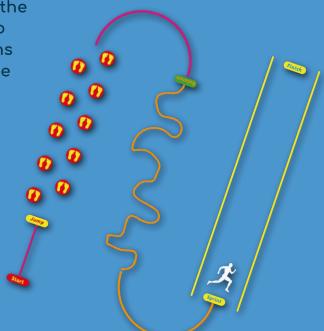

3 Stations GA041

5 Stations GA042 Deluxe Mirror Me

3 Stations GA051

3.8m x 3.7m / 5.3m x 5.8m

5 Stations GA052

Our thermoplastic playground trail markings are great for developing fitness skills and attributes. Plus, the fun and engaging designs help to encourage children's imaginations and creativity! All our trails can be designed and installed to fit your available space.

99999991

Fun & Active Trail

100m AT02

**Active Trail** 

60m

Race Trail

30m each AT025

Deluxe Fun & Active Trail