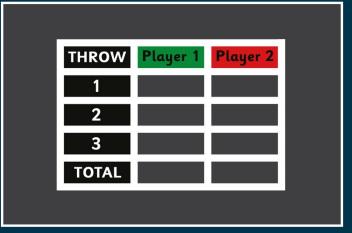

Standard
TA022

Solid Background
TA023

Darts Throw Lines
1.1m x 2.5m

Throw From Here Darts

2.1m x 0.4m

Dartboard Score Table

1.5m x 1m TΔ024

Small Solid Target