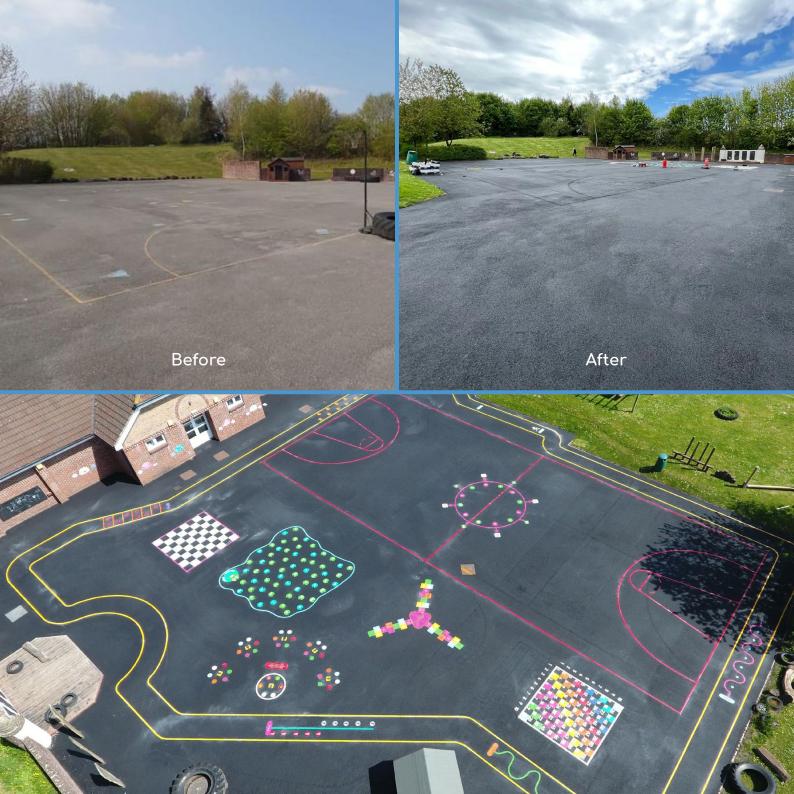

## Tarmac Restorer

When your old tarmac is looking tired, but budget doesn't allow for resurfacing, we have the perfect solution to deliver the same new look. Our high-performance Tarmac Restorer can be applied to your playground, completely refreshing the appearance, reinstating the deep, black colour.

The restorer is coated onto the surface with roller brushes and once dry, our thermoplastic markings can be installed over the top. Together with our bright designs, our Tarmac Restorer recreates the feeling of a brand new playground. What's more, it provides long term protection against common spills and weed growth, meaning further tarmac repair needs are reduced.