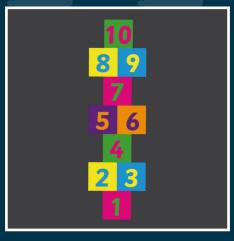

#### Solid Hopscotch

2.1m x 0.6m / 2.8m x 0.8m HP066 / HP067 Ηορ

BY043

Side Step

BY051

Skip

DV047

Balance