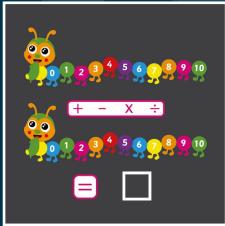

# Maths

Each of our thermoplastic maths playground markings help children of all capabilities to improve their numeracy skills. Whether it's the friendly caterpillar, smart snail or brightly-coloured multiplication grid – these number games are perfect for fun outdoor learning.

## Maths

Caterpillar 0-20

5.7m x 1n NU047

Snake 0-20

Custom NU075

2 Circle Venn Diagram

3.1m x 2m NU078

| 1  | 2  | 3  | 4  | 5  | 6  | 7  | 8  | 9  | 10  |
|----|----|----|----|----|----|----|----|----|-----|
| 11 | 12 |    | 14 | 15 | 16 | 17 | 18 | 19 | 20  |
| 21 |    | 23 | 24 | 25 | 26 | 27 | 28 | 29 |     |
| 31 | 32 | 33 | 34 | 35 | 36 | 37 | 38 |    | 40  |
| 41 | 42 | 43 | 44 | 45 | 46 | 47 |    | 49 | 50  |
| 51 | 52 | 53 | 54 | 55 | 56 |    | 58 | 59 | 60  |
| 61 | 62 | 63 | 64 | 65 |    | 67 | 68 | 69 | 70  |
| 71 | 72 | 73 | 74 |    | 76 | 77 | 78 | 79 | 80  |
| 81 | 82 | 83 | 84 | 85 | 86 | 87 | 88 | 89 | 90  |
| 91 | 92 | 93 | 94 | 95 | 96 | 97 | 98 | 99 | 100 |