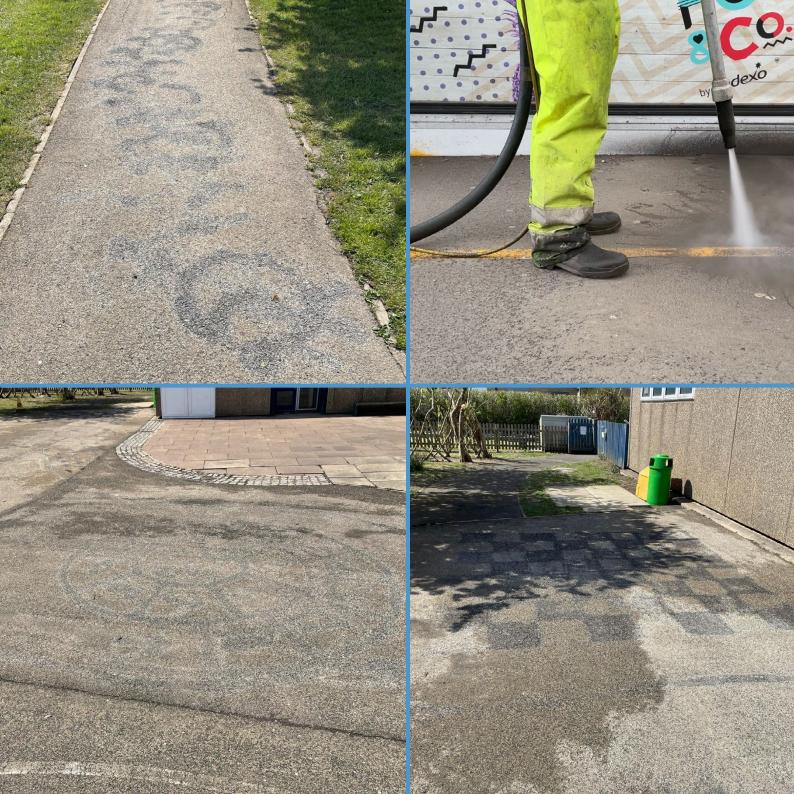

## Removals

If you have old markings that you'd like removed, take advantage of our Playground Marking Removals service. There are different methods we can use, and our knowledgeable team will be able to advise you on which is most suitable to use on your playground.

#### Vapour blasting

Our most effective method for removing playground markings is vapour blasting. A specially formulated abrasive media is mixed with a small amount of water, pressurised in a pressure pot, and blasted through a nozzle mixed with compressed air.

This process ensures minimal airborne dust as each piece of media, approx. 1mm wide, is encapsulated by the water. Whilst this is not the fastest or cheapest method of removing markings, it does so with minimal damage to the surface, best preparing the ground for new markings.

Our state-of-the-art removals machine allows us to deliver a high-quality service. Being very mobile, it's easy to get into most areas. Plus, its vapour blasting nozzle is extremely precise at only 2-3cm wide, which means damage caused to the surrounding surface can be completely avoided.

Whilst you will be able to faintly see where the old markings were, this technique leaves a lot less scarring than alternative methods such as hydro blasting and sand jetting.

As part of the clean-up operation, we will either use a road sweeper or jet wash to make sure the playground is left in a tidy condition, at no extra cost.