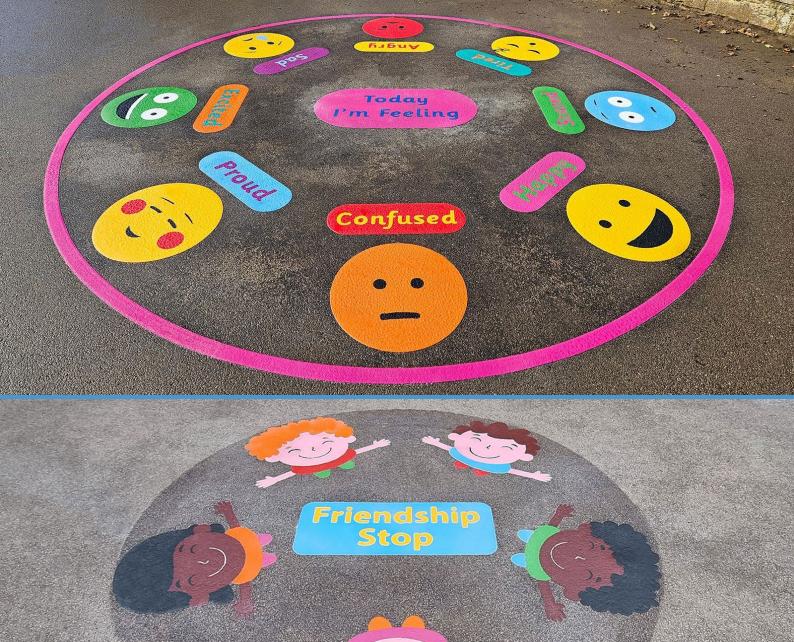

## Social Skills

2.4m x 1.5m

Friendship Stop Circle

2m x 2m SS004

Friendship Stop 4 Characters

2.5m x 1.5m SS003

#### Today I'm Feeling

3.5m x 3.5r SS008