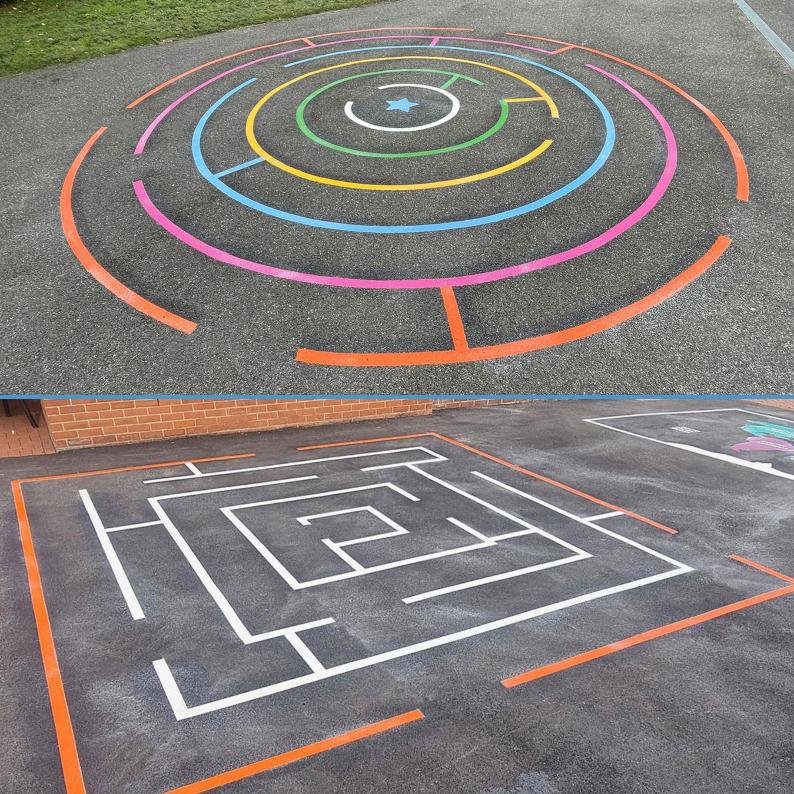

## Mazes

Our thermoplastic maze playground markings are a fantastic way to improve mental agility, logic, and memory. Children will feel a sense of accomplishment when they work together to find their way through the fastest. Perfect for developing teamwork and individual skillsets.

## Mazes

Circular Maze

5m MA009 Jurassic Maze

5.8m MA013 Square Maze

5m MA019

Space Maze

5.8m MA017 Maths Maze

5.8m MΔ012