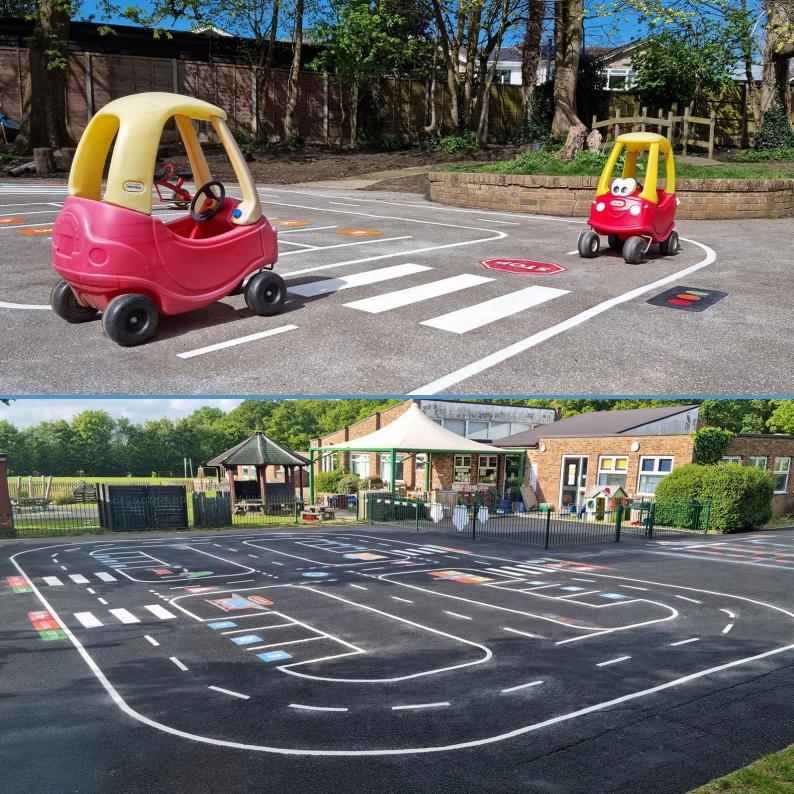

Our thermoplastic roadways offer the perfect opportunity for children to develop their understanding of the importance of road safety awareness. We can create anything from a cycle track to a roadway with engaging imagery including buildings, road signs and zebra crossings.