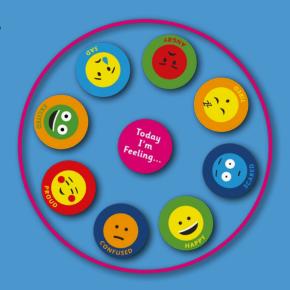

U049 Ten Square

5m x 2m NU077



12-Hour Clock

2m NI 1041

Choose from any of the following extras to add to your 12-Hour Clock Playground Marking. With many variations, you can make your clock as easy or as challenging as you like.



24-Hour Clock

2m NU042



Clock with Minutes

2m

NU048



#### Compass Clock

3.8m NU04<u>3</u>



#### Learning Clock

3m x 2.6m



#### Smiley Compass Clock

3.8m NU044



#### **Educational Clock**

3.5m x 3n NU045

## Social Skills

Choose from a variety of different playground markings that support development of social skills in children. From friendship-building and practising school values to learning how to express and manage emotions, our range of playground markings for social skills will promote an inclusive and friendly school environment.



## Social Skills





2.4m x 1.5m



Friendship Stop Circle

2m x 2m SS004



Friendship Stop 4 Characters

2.5m x 1.5m SS003

### Social Skills





#### School Values with Logo

Approx 2.2m x 1.5m \$5007

#### Today I'm Feeling

3.5m x 3.5r SS008





#### School Values

3m x 3n SS004

#### **Conflict Resolution**

3m x 3n SS001





Hand-eye coordination is an important part of any child's development and isn't reserved purely for sport and competitive environments. Our target games are designed to improve these skills so that they can be applied in other areas. The bright and vibrant colours used in these targets increase children's enjoyment and engagement.









4 Way Outline Target 9m Maths Target 4.5m x 2.5m TA027 4 Way Solid Target 9m TA019





2-Way Solid Target

2.4m TA017