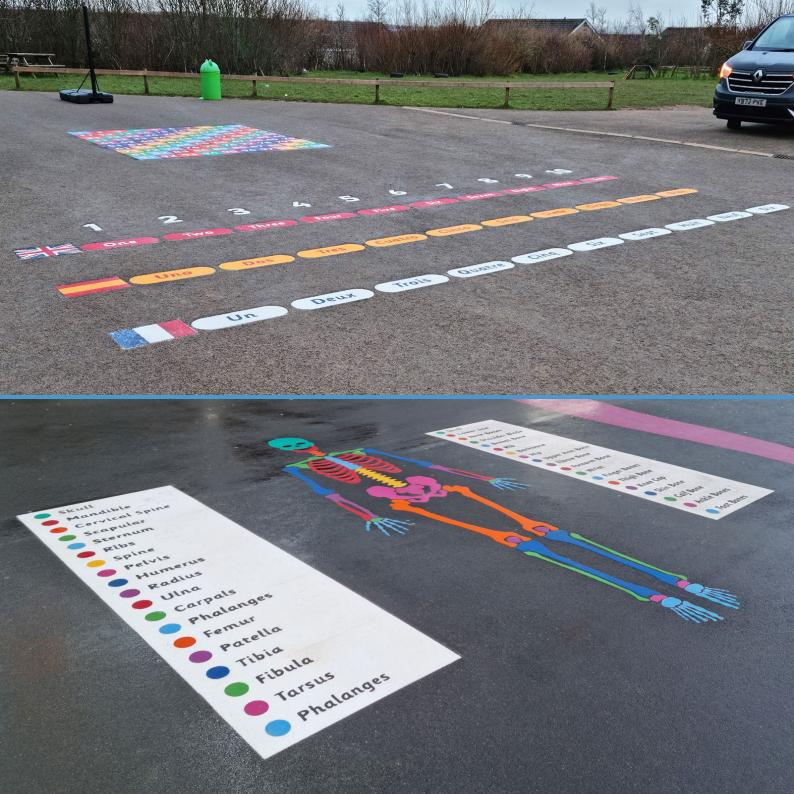

Learning Languages

7m x 1.5m

World Map with Oceans

6m x 3m GS022 World Map with Oceans with background

6m x 3m GS023

Skeleton

4m x 2.5m

Muscular System