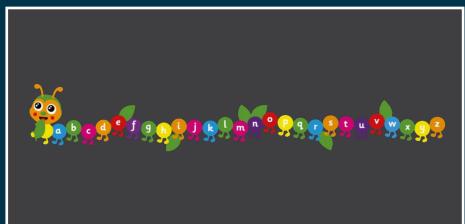

BY030

Under the Sea Run

Our range of fun thermoplastic letter playground markings can help boost spelling capabilities and broaden a child's vocabulary. Additionally, our letter designs will help young children with speaking and writing, improving their verbal and written communication skills.

a-z Caterpillar Upper/Lowercase

7m x 1m AL021 a-z Caterpillar Lowercase

7m x 1m AL020