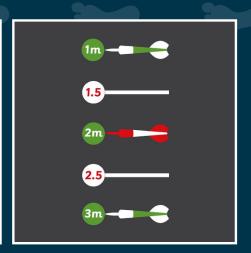

4 Way Outline Target 9m Maths Target 4.5m x 2.5m TA027 4 Way Solid Target 9m TA019

2-Way Solid Target

2.4m TA017 1-20 Outline Target

2.5m TA032 Throw Lines

1.4m x 2.4n TA039

Throw From Here

2m ΤΔ03. Dartboard

Standard
TA022

Solid Background
TA023

Darts Throw Lines
1.1m x 2.5m

Throw From Here Darts

2.1m x 0.4m

Dartboard Score Table

1.5m x 1m TΔ024

Small Solid Target