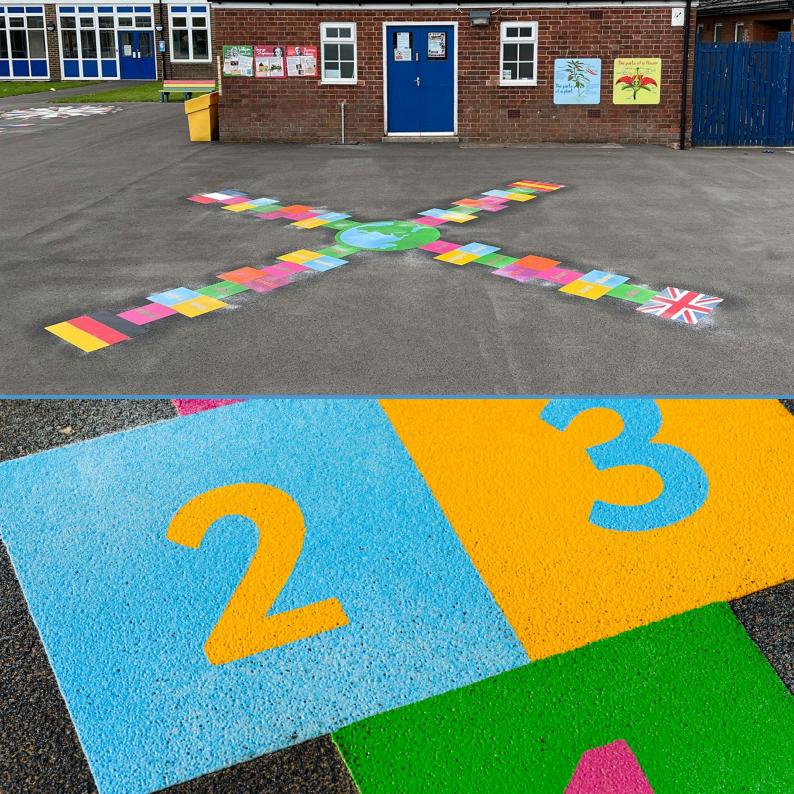

## Contents

- 04 Fun Games
- 08 Trails
- 12 Build Your Own Trail
- 20 Letters
- 24 Phonics
- 28 Geography & Science
- 34 Maths
- 42 Social Skills
- 46 Targets

- 52 Footprints
- 56 Hopscotch
- 62 Mazes
- 66 Roadways
- 74 Mile a Day
- 78 Sports
- 88 Surface Coatings
- 94 Removals
- 96 Tarmac Restorer

Just like in the classroom, we understand that sometimes it's important for learning to be fun. By integrating fun into a child's educational journey, the development of softer skills alongside the improvement of more academic abilities makes for a well-rounded learning experience. Check out our range of fun thermoplastic playground games.

#### Dog Prints

180mm PR022

Our thermoplastic hopscotch playground games help children to improve physical fitness as well as numeracy and co-ordination skills. They incorporate the perfect blend of fun, exercise, and education, providing an enjoyable and productive outdoor learning experience.