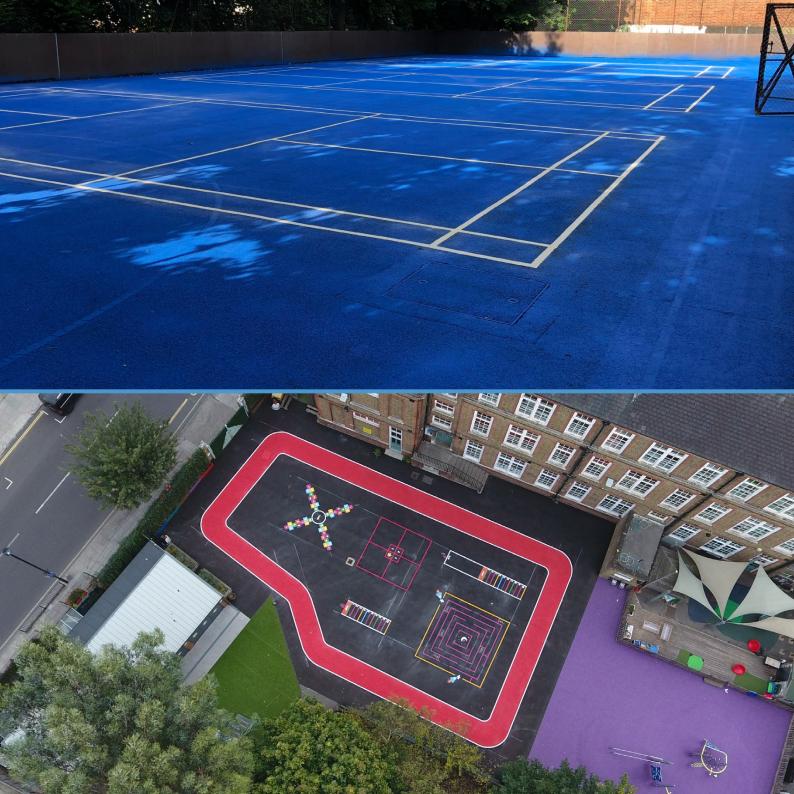

### Sports Coating

Available in 12 different colours, our Sports Coating has an advanced formula perfect for coating sports courts. It provides an eco-friendly finish and has a high slip resistance, making it safe in all weathers. We also offer water and solvent based tarmac binders which supports a longer lasting finish.

## Anti-Slip Playground Paint

Another great solution for covering large areas of tarmac is our durable Anti-Slip Playground Paint. This long-lasting paint has 7 bold colours to choose from and is ideal for making your sports courts more fun and appealing to your pupils.

### Methacrylate Cold Plastic (MMA)

For smaller areas of tarmac, and to make your playground markings really stand out, use our Methacrylate Cold Plastic (MMA). Ultra-durable and slip-resistant, this solution is available in 22 colours and is great for covering up any tarmac scarring too.

### Thermoplastic

When budget allows, using our thermoplastic material for full colour courts is a fantastic alternative that delivers a real wow-factor! We can cut intricate designs to create impressive sports courts that will really motivate budding sport stars. Available in 26 colours.