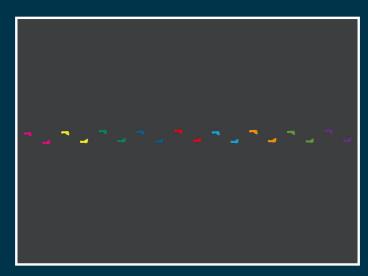

| Mile a Day Line Custom DM013                 | Mile a Day Track  Custom DM017          |
|----------------------------------------------|-----------------------------------------|
|                                              |                                         |
|                                              |                                         |
|                                              |                                         |
| Mile a Day Multicoloured Line  Custom  DM015 | Mile a Day Painted Track  Custom  DM016 |

Mile a Day Logo

1m DM014

5 Per Metre DM011

Mile a Day Footprints

1 Pair Per Metre DM012 Marker Points

600mm x 200mm DM010

Sports playground markings are an excellent way to encourage children to be active, as well as to develop individual skillsets and teamwork for team-based sports. Ask us about multi-courts to combine difference sports markings.