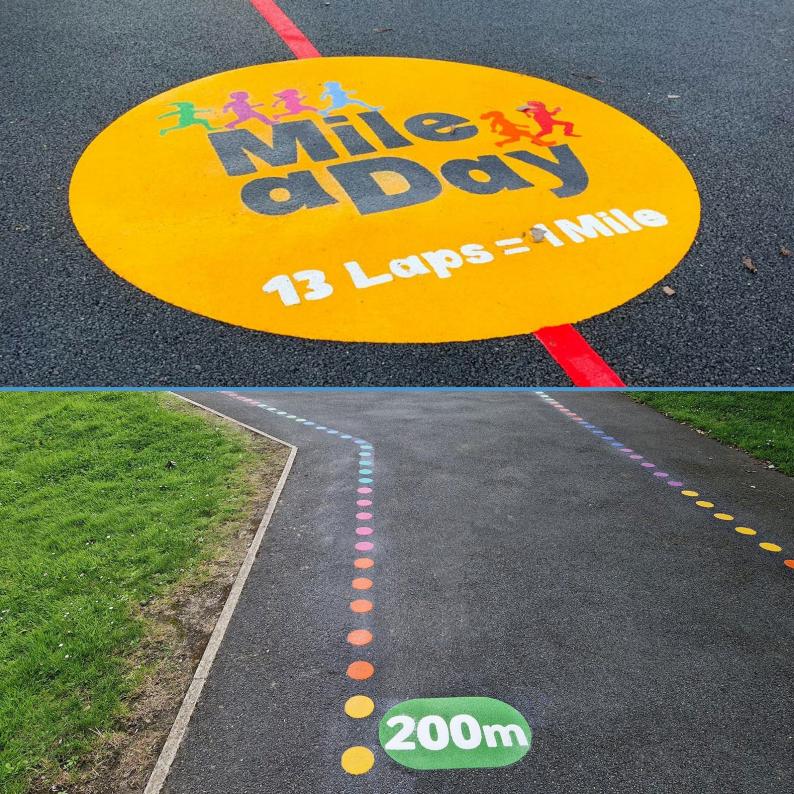

# Mile a Day

We're passionate about improving outdoor areas to increase activity in children, helping to fight childhood obesity. Walking, running, or jogging a mile a day will take less than 20 minutes! Plus, it helps to improve fitness and make children more aware of their health. That's why our Mile a Day playground marking is perfect for any school wanting to encourage those first steps.

| Mile a Day Line Custom DM013                 | Mile a Day Track  Custom DM017          |
|----------------------------------------------|-----------------------------------------|
|                                              |                                         |
|                                              |                                         |
|                                              |                                         |
| Mile a Day Multicoloured Line  Custom  DM015 | Mile a Day Painted Track  Custom  DM016 |

Mile a Day Logo

1m DM014

5 Per Metre DM011

Mile a Day Footprints

1 Pair Per Metre DM012 Marker Points

600mm x 200mm DM010

Sports playground markings are an excellent way to encourage children to be active, as well as to develop individual skillsets and teamwork for team-based sports. Ask us about multi-courts to combine difference sports markings.