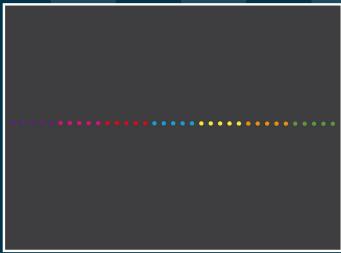

| Mile a Day Line Custom DM013                 | Mile a Day Track  Custom DM017          |
|----------------------------------------------|-----------------------------------------|
|                                              |                                         |
|                                              |                                         |
|                                              |                                         |
| Mile a Day Multicoloured Line  Custom  DM015 | Mile a Day Painted Track  Custom  DM016 |

Mile a Day Logo

1m DM014

5 Per Metre DM011

Mile a Day Footprints

1 Pair Per Metre DM012 Marker Points

600mm x 200mm DM010

Sports playground markings are an excellent way to encourage children to be active, as well as to develop individual skillsets and teamwork for team-based sports. Ask us about multi-courts to combine difference sports markings.