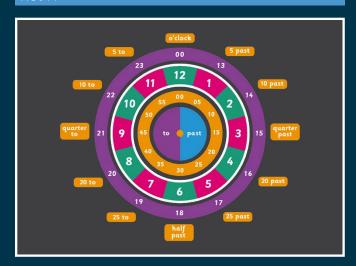

12-Hour Clock

2m NI 1041

Choose from any of the following extras to add to your 12-Hour Clock Playground Marking. With many variations, you can make your clock as easy or as challenging as you like.

24-Hour Clock

2m NU042

Clock with Minutes

2m

NU048

#### Compass Clock

3.8m NU04<u>3</u>

#### Learning Clock

3m x 2.6m

#### Smiley Compass Clock

3.8m NU044

#### **Educational Clock**

3.5m x 3n NU045