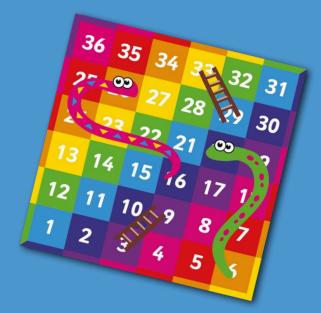

Deluxe Snakes & Ladders 1-100

3.8m x 3.8m GA062 Snakes & Ladders 1-100 Every Other GA061

3m Solid GA065

Snakes & Ladders 1-36

Every Other GA063

Solid GA064

Piggy in the Middle

5m GA059 Twister