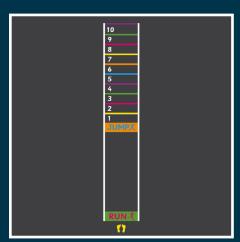

# Mile a Day

We're passionate about improving outdoor areas to increase activity in children, helping to fight childhood obesity. Walking, running, or jogging a mile a day will take less than 20 minutes! Plus, it helps to improve fitness and make children more aware of their health. That's why our Mile a Day playground marking is perfect for any school wanting to encourage those first steps.

| Mile a Day Line Custom DM013                 | Mile a Day Track  Custom DM017          |
|----------------------------------------------|-----------------------------------------|
|                                              |                                         |
|                                              |                                         |
|                                              |                                         |
| Mile a Day Multicoloured Line  Custom  DM015 | Mile a Day Painted Track  Custom  DM016 |

Mile a Day Logo

1m DM014

5 Per Metre DM011

Mile a Day Footprints

1 Pair Per Metre DM012 Marker Points

600mm x 200mm DM010

Sports playground markings are an excellent way to encourage children to be active, as well as to develop individual skillsets and teamwork for team-based sports. Ask us about multi-courts to combine difference sports markings.