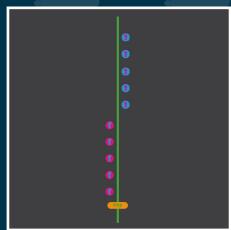

#### Solid Hopscotch

2.1m x 0.6m / 2.8m x 0.8m HP066 / HP067 Ηορ

BY043

Side Step

BY051

Skip

DV047

Balance

BY026

Hurdles

Jump

BY046

Sprint

BY063

Muddy Puddle Skip

BY048