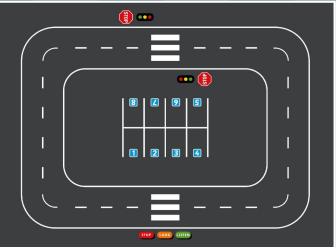

#### One Way Roadway

Custom RD051 Two Way Roadway

Custom RD069

Traffic Lights

60cm x 25cm RD068 One Way

60cm x 40cm RD052 No Entry

50cm RD050

Stop Sign

50cm

Roundabout

50cm

Give Way

RD04

Zebra Crossing

1m RD070 Parking Bay with Number

0.75m x 1m per bay