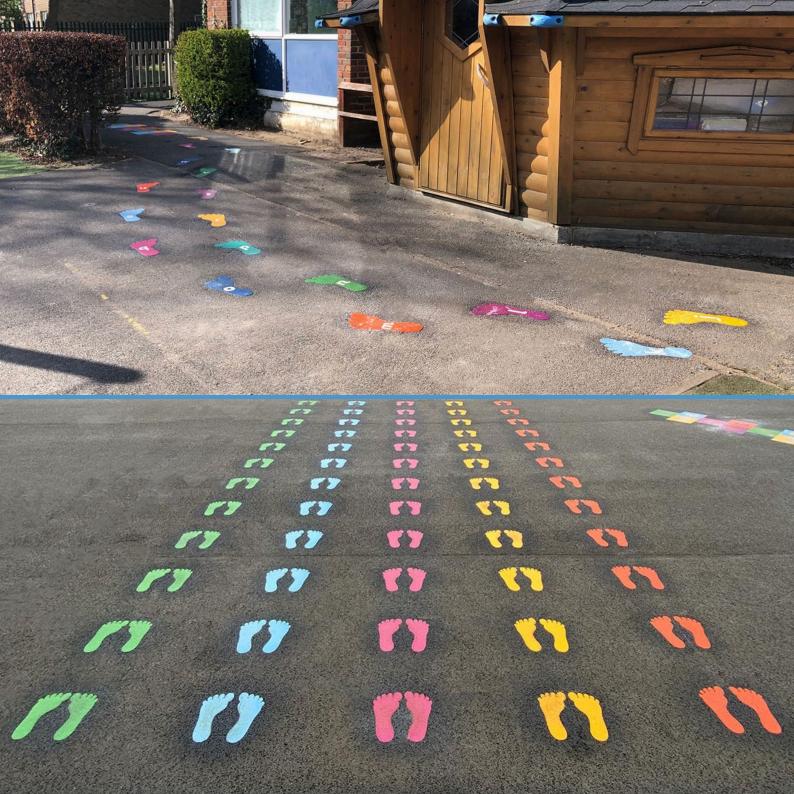

# Footprints

Our range of colourful footprint markings are a lovely addition to any school playground. Not only do they improve balance skills, but agility and coordination too. The combination of physical exercise and mental stimulation brings fun to outdoor learning. Plus, they're great for directional guidance too!