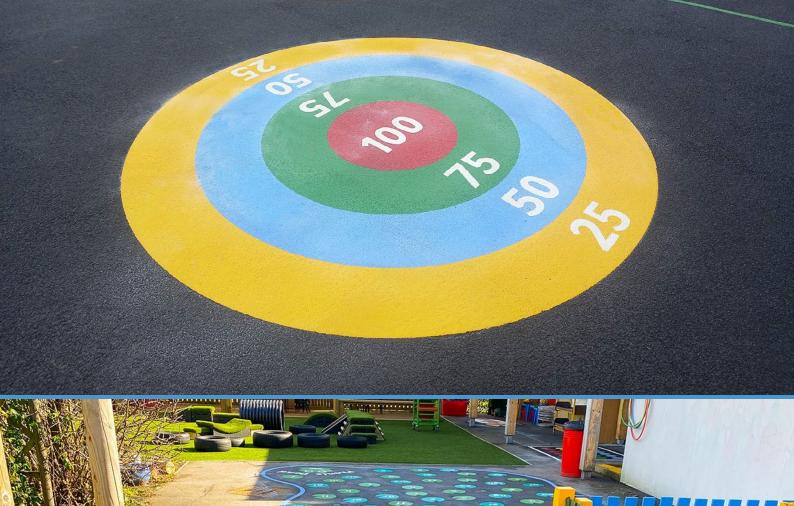

#### **Conflict Resolution**

3m x 3n SS001

Hand-eye coordination is an important part of any child's development and isn't reserved purely for sport and competitive environments. Our target games are designed to improve these skills so that they can be applied in other areas. The bright and vibrant colours used in these targets increase children's enjoyment and engagement.

4 Way Outline Target 9m Maths Target 4.5m x 2.5m TA027 4 Way Solid Target 9m TA019

2-Way Solid Target

2.4m TA017 1-20 Outline Target

2.5m TA032 Throw Lines

1.4m x 2.4n TA039

Throw From Here

2m ΤΔ03. Dartboard