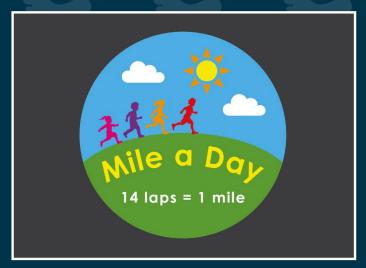

# Mile a Day

We're passionate about improving outdoor areas to increase activity in children, helping to fight childhood obesity. Walking, running, or jogging a mile a day will take less than 20 minutes! Plus, it helps to improve fitness and make children more aware of their health. That's why our Mile a Day playground marking is perfect for any school wanting to encourage those first steps.

| Mile a Day Line Custom DM013                 | Mile a Day Track  Custom DM017          |
|----------------------------------------------|-----------------------------------------|
|                                              |                                         |
|                                              |                                         |
|                                              |                                         |
| Mile a Day Multicoloured Line  Custom  DM015 | Mile a Day Painted Track  Custom  DM016 |

Mile a Day Logo

1m DM014

5 Per Metre DM011

Mile a Day Footprints

1 Pair Per Metre DM012 Marker Points

600mm x 200mm DM010

Sports playground markings are an excellent way to encourage children to be active, as well as to develop individual skillsets and teamwork for team-based sports. Ask us about multi-courts to combine difference sports markings.