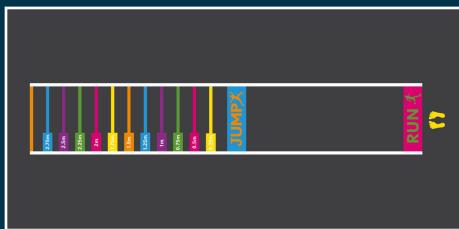

60m AT026 Jurassic Trai

60m AT023

Space Trail

60m AT029 Under The Sea Trai

60m AT030

We understand one size doesn't always fit all, so it's your time to be creative! Choose your sections to build your own custom trail.

\*each section is between 4m and 5m long, plus 2m of line before and after the station. The sprint station is up to 8m long.