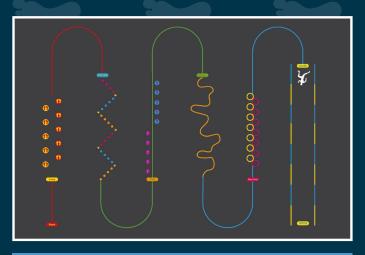

60m AT026 Jurassic Trai

60m AT023

Space Trail

60m AT029 Under The Sea Trai

60m AT030

We understand one size doesn't always fit all, so it's your time to be creative! Choose your sections to build your own custom trail.