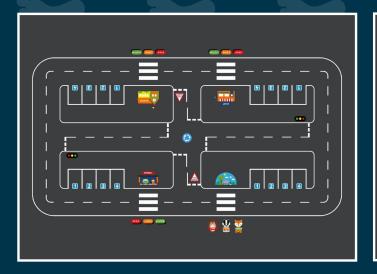

Our thermoplastic roadways offer the perfect opportunity for children to develop their understanding of the importance of road safety awareness. We can create anything from a cycle track to a roadway with engaging imagery including buildings, road signs and zebra crossings.

#### Fun & Active Roadway

16.5m x 8.5m RD045 Roadway with Extras 10m x 7m RD060

#### One Way Roadway

Custom RD051 Two Way Roadway

Custom RD069

Traffic Lights

60cm x 25cm RD068 One Way

60cm x 40cm RD052 No Entry

50cm RD050

Stop Sign

50cm

Roundabout

50cm

Give Way

RD04

Zebra Crossing

1m RD070 Parking Bay with Number

0.75m x 1m per bay

Parking Bay with Symbol

0.75m x 1m per bay RD057

Stop Look Listen

2m x 0.25m RD066 **Crossing Characters** 

2m x 0.75n

**Police Station** 

1.1m RD059 School

1.1m RD064 Hospital

1.1m RD049

Fire Station

1.1m RD044 Shop

1.2m RD065

**EV Charging Station** 

1.1m RD042 Bank

1m RD036 Petrol Station

1.1m RD058

Parking Bays with Symbols

1.1m RD038 Car Wash

1.1m RD03

#### Church

1.2m RD040 Garage

1.1m RD047

Pork

1.1m

700

1.1m